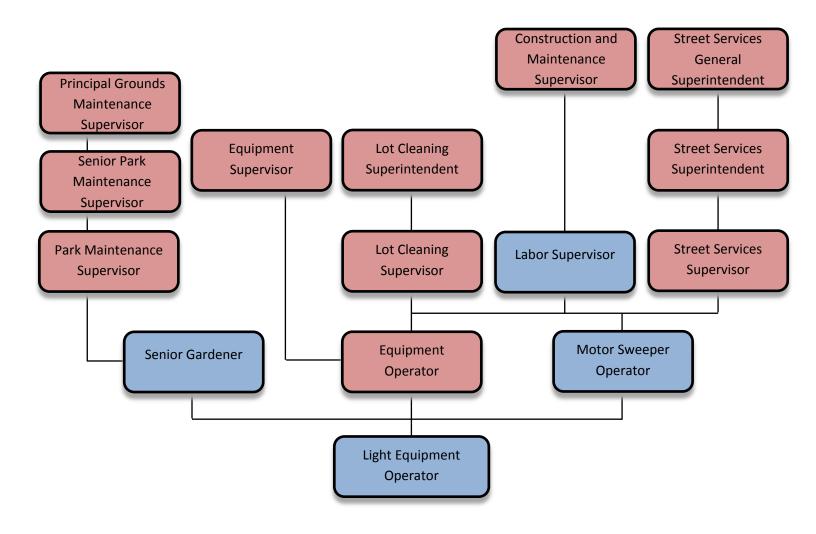

## **CAREER-OPPORTUNITIES FOR LIGHT EQUIPMENT OPERATOR**

The following information is being given to describe potential opportunities as a Light Equipment Operator. The career ladders that these titles commonly follow have been illustrated in the diagram below. With specific types of experience, promotional or lateral movement between these lines is also possible. You may review the class specifications and some job bulletins through our Personnel's Department website. It is encouraged to examine the options available, to be able to promote for what you qualify for.